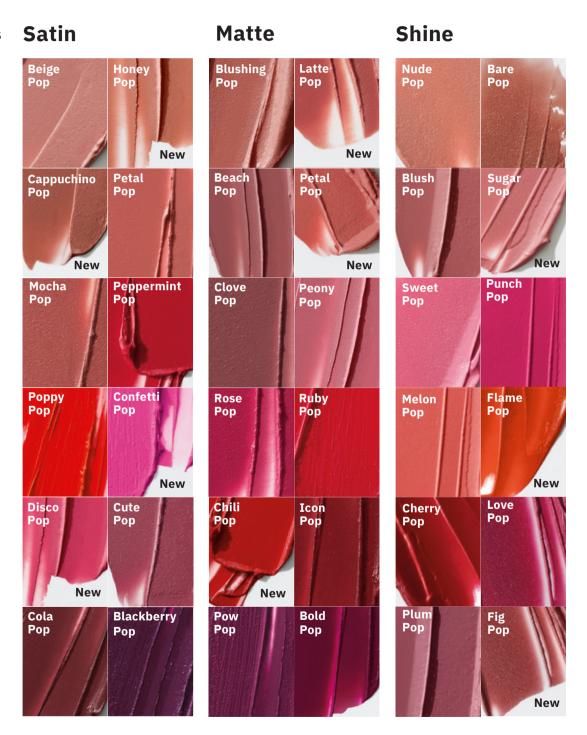

## New Pop Lip Lineup

36 longwearing shades in Shine, Satin, and Matte finishes.