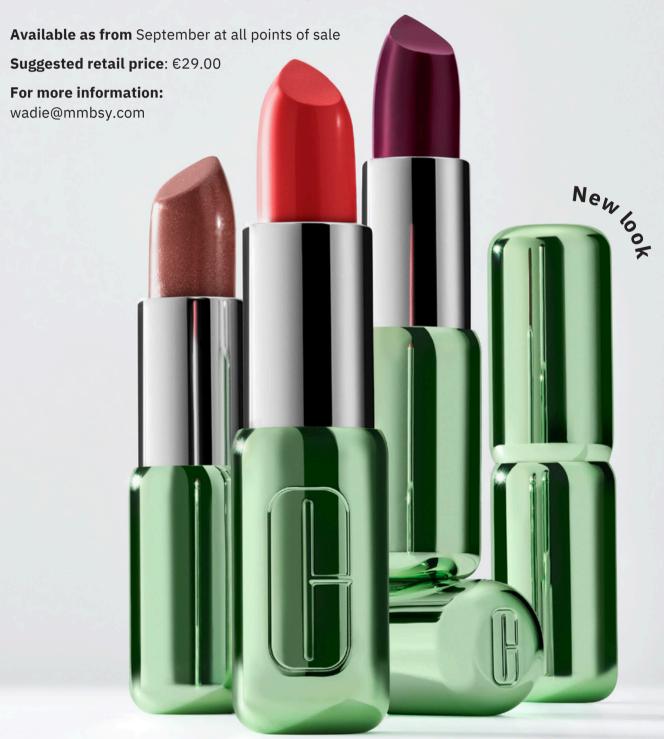

# **CLINIQUE**

#### **Clinique introduces**

# Clinique Pop™ Longwear Lipstick

## New Pop Lip Lineup

36 longwearing shades in Shine, Satin, and Matte finishes.