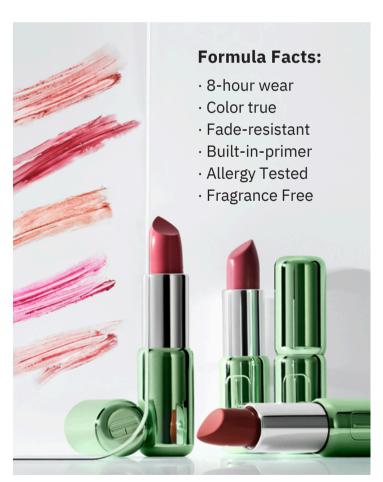

#### What it does:

- Merges rich, saturated color with a built-in primer for smooth application in one comfortable formula.
- · One swipe glides on effortlessly and delivers ultra-pigmented color with full coverage.
- · Suits all lips and looks, with a wide range of shades designed to match all skin tones and 3 finishes for every mood.
- · Built to last all day with 8-hour, color-true wear.