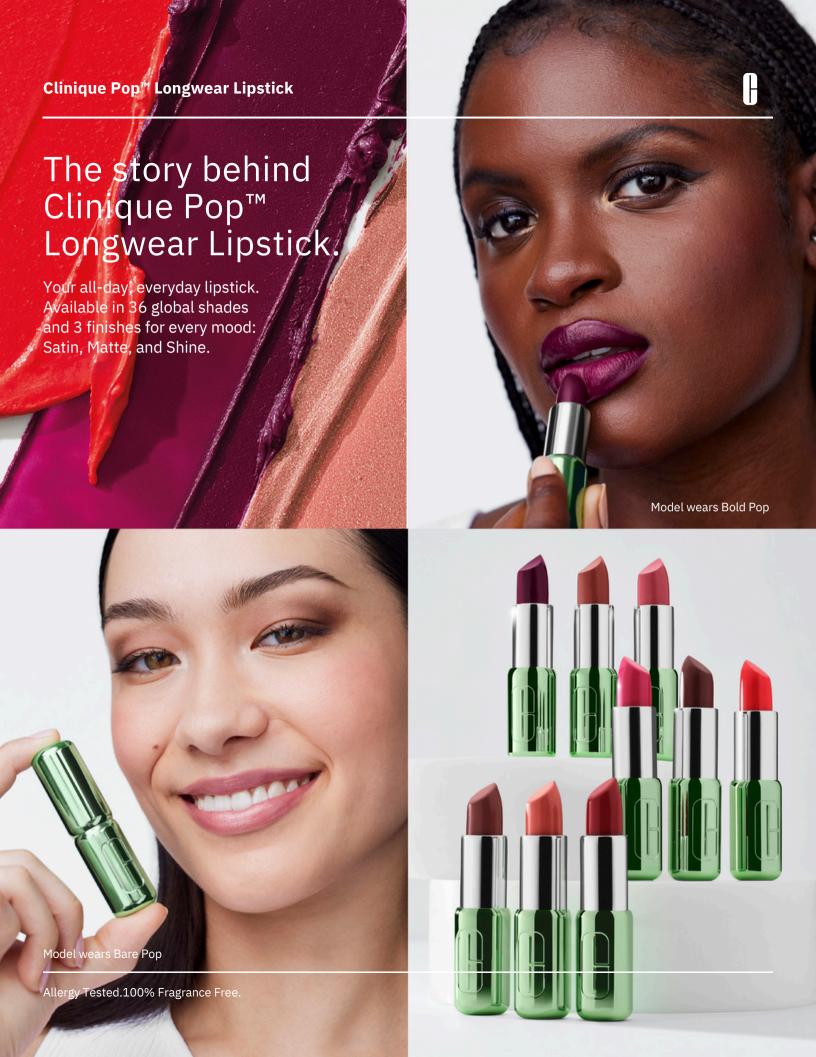

# Clinique Pop™ Longwear Lipstick

#### What it does:

- Merges rich, saturated color with a built-in primer for smooth application in one comfortable formula.
- · One swipe glides on effortlessly and delivers ultra-pigmented color with full coverage.
- · Suits all lips and looks, with a wide range of shades designed to match all skin tones and 3 finishes for every mood.
- · Built to last all day with 8-hour, color-true wear.